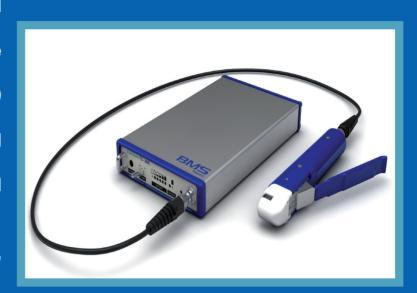

## Portable Tube Sealer TS - 2005

- Portable tube sealer, compact and easy to carry
- Equipped with a reachargable battery (charging time: 6 hours)
- Includes hand-held unit with a 180 cm long cable
- Sealing status and battery level displayed on LED indicators
- Accepts extensive range of blood bag tubes
- No pre-heating required
- Detachable sealing head protector, easy to clean
- Canvas carrying bag included